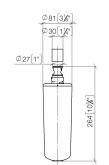

## Replacement filter cartridge -

12 896 970 90

mm [inches]

## Replacement filter cartridge -

12 896 970 90