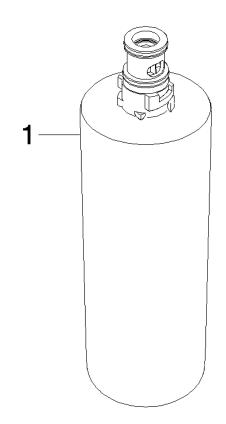

## Replacement filter cartridge -

## 12 896 970 90

- activated carbon filter (5.0 micron level)
- chemical and mechanical filtering
- reduces water hardness (ion exchanger)
- filters dirt, rust, chlorine and lead particles
- filter capacity approx. 450 litres
- for 12 892 970 90

The filter cartridge must be changed every six months. The installation instructions contain further information for guidance.

The products are not available in all markets, please contact your Dornbracht sales force.